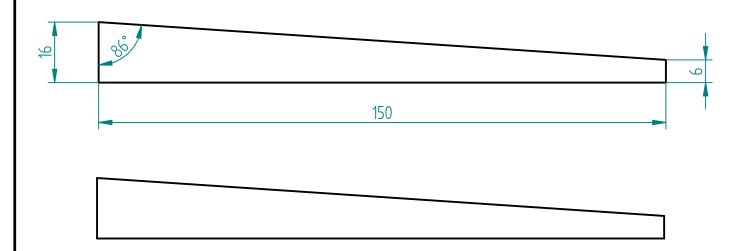

125mm Face (At 25mm overlap)
For Horizontal Installation

Feather edged profiles are sawn and not machined and therefore the taper thickness dimensions may differ slightly from those shown

Instant pricing calculator at www.iwood.co.uk